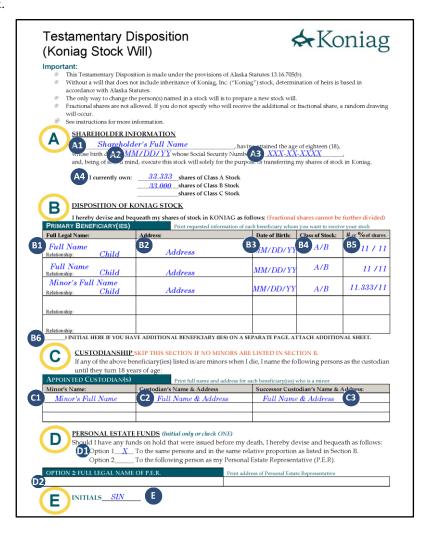

| See instructions for more in                  | nformation.                                                                   |                                  |                                                                          |                    |  |
|-----------------------------------------------|-------------------------------------------------------------------------------|----------------------------------|--------------------------------------------------------------------------|--------------------|--|
| SHAREHOLDER IN                                | FORMATION                                                                     |                                  |                                                                          |                    |  |
| A L                                           |                                                                               | having attained the ag           | e of eighteen (18)                                                       |                    |  |
| whose birth date is                           | , having attained the age of eighteen (18),, whose Social Security Number is, |                                  |                                                                          |                    |  |
| and, being of sound min                       | nd, execute this stock will solely for                                        | r the purpose of transferring    | my shares of stock                                                       | k in Koniag.       |  |
| Lourrently own.                               | shares of Class A                                                             | A Stack                          |                                                                          |                    |  |
| realiently own.                               | shares of Class B                                                             |                                  |                                                                          |                    |  |
|                                               | shares of Class C                                                             |                                  |                                                                          |                    |  |
| DISPOSITION OF K                              | ONIAG STOCK                                                                   |                                  |                                                                          |                    |  |
| If stock is not s                             | specifically allocated on this form, Kon                                      |                                  |                                                                          |                    |  |
| •                                             | queath my shares of stock in KON                                              |                                  |                                                                          |                    |  |
| PRIMARY BENEFICIARY(IES)                      |                                                                               | mation of each beneficiary who   |                                                                          |                    |  |
| Full Legal Name:                              | Address:                                                                      | Date of Birth:                   | Class of Stock:                                                          | # or % of shares   |  |
|                                               |                                                                               |                                  |                                                                          |                    |  |
| Relationship:                                 |                                                                               |                                  |                                                                          |                    |  |
|                                               |                                                                               |                                  |                                                                          |                    |  |
| Relationship:                                 | +                                                                             |                                  |                                                                          | _                  |  |
|                                               |                                                                               |                                  |                                                                          |                    |  |
| Relationship:                                 |                                                                               |                                  |                                                                          |                    |  |
|                                               |                                                                               |                                  |                                                                          |                    |  |
| Relationship:                                 |                                                                               |                                  |                                                                          |                    |  |
| Deletien skin.                                |                                                                               |                                  |                                                                          |                    |  |
| Relationship:  ) INITIAL HERE IF YOU HA       | <br>VE ADDITIONAL BENEFICIARY (IE                                             | ES) ON A SEPARATE PAGE. A        | L<br>TTACH ADDITION                                                      | NAL SHEET.         |  |
|                                               |                                                                               |                                  |                                                                          |                    |  |
|                                               | SKIP THIS SECTION IF NO MIN                                                   |                                  |                                                                          |                    |  |
| •                                             | eneficiary(ies) listed is/are minor                                           | rs when I die, I name the fo     | ollowing persons                                                         | s as the custodiar |  |
| until they turn 18 yea APPOINTED CUSTODIAN(S) |                                                                               |                                  |                                                                          |                    |  |
| Minor's Name:                                 | Print full name and a  Custodian's Name & Address                             |                                  | ch beneficiary(ies) who is a minor Successor Custodian's Name & Address: |                    |  |
| Minor's Name:                                 | Custodian's Name & Address                                                    | Successor Cust                   | Successor Custodian's Name & Address:                                    |                    |  |
|                                               |                                                                               |                                  |                                                                          |                    |  |
|                                               | +                                                                             |                                  |                                                                          |                    |  |
|                                               |                                                                               |                                  |                                                                          |                    |  |
| PERSONAL ESTATE                               | E FUNDS (Initial or check only O                                              | NE. If left blank Koniag will as | sume Option 1.)                                                          |                    |  |
| Should I have any fur                         | nds on hold that were issued be                                               | fore my death, I hereby d        | evise and beque                                                          | ath as follows:    |  |
| Option 1                                      | To the same persons and in the                                                | e same relative proportion       | n as listed in Sect                                                      | ion B.             |  |
| Option 2                                      | To the following person as my                                                 | Personal Estate Represer         | ntative (P.E.R).                                                         |                    |  |
| OPTION 2: FULL LEGAL NAME                     | Print address of Personal Estate Representative                               |                                  |                                                                          |                    |  |
|                                               |                                                                               |                                  | •                                                                        |                    |  |
|                                               |                                                                               |                                  |                                                                          |                    |  |

#### SHAREHOLDER INFORMATION

- A1 Print your full legal name.
- **A2** Enter your birth date.
- A3 Enter your social security number.
- A4 Enter the number of shares next to the class of stock.

## (B)

#### DISPOSITION OF KONIAG STOCK

- **B1** Print full legal name **AND** relationship of the primary beneficiary whom you want to receive your stock.
- **B2** Print address of the primary beneficiary.
- **B3** Print the date of birth of the primary beneficiary.
- **B4** Print the class of stock you wish each primary beneficiary to receive.
- **B5** Print the number (#) OR percentage (%) of shares for each primary beneficiary.

**NOTE:** Use whole shares only. Shares cannot be broken down to less than 1 share and fractional shares will not be further divided

- If you have 100 shares and you wished to divide your stock equally to an uneven amount of heirs: i.e., three heirs, then two heirs will each inherit 33 shares and one heir will inherit 34 shares.
- If you have fractional shares: i.e.; 33.333 and three heirs are listed, two heirs would get 11 shares each and one would get 11.333 shares.
- **B6** Initial if there are additional beneficiaries on a separate page and attach the page.

# C

#### **CUSTODIANSHIP**

#### Skip if no minor is listed in Section B.

- C1 Print the name of any minor who is listed as a primary beneficiary who is under age 18 or behavioral/emotionally disabled adults.
- **C2** Print the name and address of the Custodian that you appoint.
- C3 Print the name and address of the Successor Custodian, in the event the Custodian is unable to perform the duties as Custodian.

### D

#### PERSONAL ESTATE FUNDS

Personal Estate Funds consist of any funds due, accrued and payable to you by Koniag. These funds typically include accrued but unpaid dividends and are separate from the shares you wish to devise above. If left blank, Koniag will assume Option 1.

- D1 Initial or check only one option. If you initial or check Option #2 and fail to provide a name, then Option #1 will be used.
- D2 Print full legal name of the Personal Estate Representative, and alternate if you so choose.
- D3 Print the address of the Personal Estate Representative.